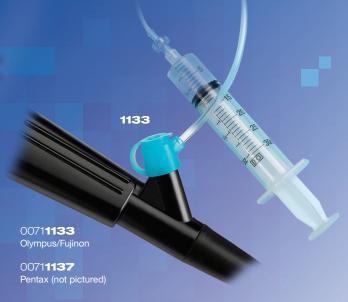

## product information

|                                                    | part number                                   | description                                                                                                                                                            | length<br>(cm)    | qty/box           |
|----------------------------------------------------|-----------------------------------------------|------------------------------------------------------------------------------------------------------------------------------------------------------------------------|-------------------|-------------------|
| Olympus & Fujinon (G5 series and newer) compatible |                                               |                                                                                                                                                                        |                   |                   |
|                                                    | 00711124*<br>00711125<br>00711128<br>00711135 | biopsy valve (individually packaged)<br>biopsy valve (20 per pack/10 packages)<br>biopsy valve sterile (individually packaged)<br>biopsy valve (individually packaged) | Ξ                 | 200<br>200<br>100 |
|                                                    | 00711126<br>00711129                          | biopsy valve (individually packaged)<br>biopsy valve (20 per pack/10 packages)                                                                                         | Ξ                 | 100<br>200        |
|                                                    | 00711133                                      | irrigator                                                                                                                                                              | 30.5              | 50                |
| Pentax compatible                                  |                                               |                                                                                                                                                                        |                   |                   |
| 6                                                  | 00711127                                      | biopsy valve (individually packaged)                                                                                                                                   | -                 | 100               |
|                                                    | 00711136                                      | biopsy valve (individually packaged)                                                                                                                                   | -                 | 100               |
|                                                    | 00711137                                      | irrigator                                                                                                                                                              | 30.5              | 50                |
| universal irrigation accessories                   |                                               |                                                                                                                                                                        |                   |                   |
|                                                    | 00711131                                      | universal irrigating adaptor                                                                                                                                           | 2.54<br>(adaptor) | 50                |
|                                                    | 00711134                                      | universal water pump extension tubing                                                                                                                                  | 180               | 50                |