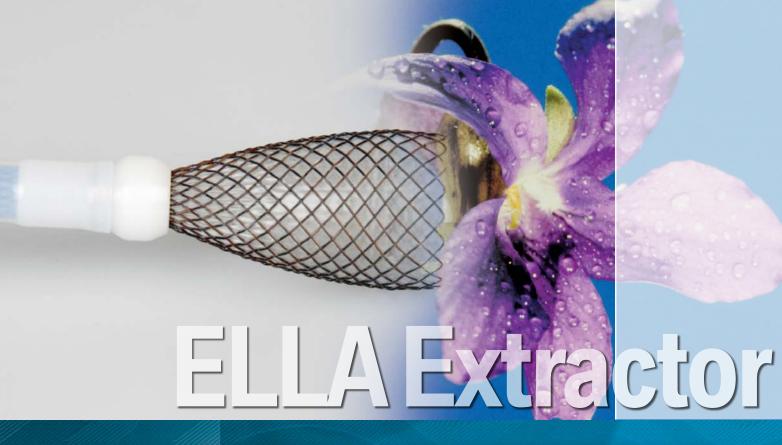

# ELLA Extractor

**Extractor for SX-ELLA Esophageal Stents** 

Simple and reliable removal system

Atraumatic stent retrieval

Allows removal of migrated stents from stomach

Radiopaque markers

### **Features / Benefits**

- ☑ Atraumatic stent capture / Stent is completely retrieved into overtube prior to removal / No shearing forces on esophageal wall
- ☑ Excellent radiopacity / Stainless steel cable and radiopaque markers on overtube / Precise fluoroscopic control
- ☑ Unique design / Safe removal of stents from their original position or stents migrated into stomach
- ☑ Through-the-scope application / Extraction cable is designed for use through working channel of standard endoscope (2.8 mm) / Retrieval loop of stent is captured with arresting hook under direct vision

### **Additional description**

9.4 mm (28 F) / 100 cm overtube with distal radiopaque marker 2.6 mm / 150 cm stainless steel extraction cable consisting of central wire with arresting hook and braided sheath

# Overtube Extraction cable Complete extractor