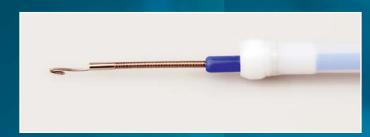

### **Features / Benefits**

- ☑ Atraumatic stent capture / Stent is completely retrieved into overtube prior to removal / No shearing forces on esophageal wall
- ☑ Excellent radiopacity / Stainless steel cable and radiopaque markers on overtube / Precise fluoroscopic control
- ☑ Unique design / Safe removal of stents from their original position or stents migrated into stomach
- ☑ Through-the-scope application / Extraction cable is designed for use through working channel of standard endoscope (2.8 mm) / Retrieval loop of stent is captured with arresting hook under direct vision

### **Additional description**

9.4 mm (28 F) / 100 cm overtube with distal radiopaque marker 2.6 mm / 150 cm stainless steel extraction cable consisting of central wire with arresting hook and braided sheath