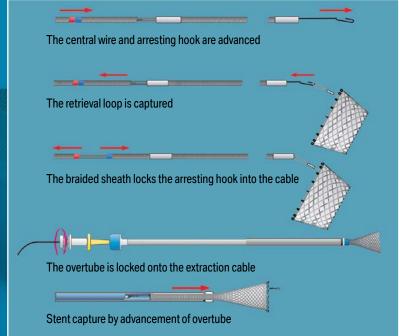

### **Features / Benefits**

- ☑ Atraumatic stent capture / Stent is completely retrieved into overtube prior to removal / No shearing forces on esophageal wall
- ☑ Excellent radiopacity / Stainless steel cable and radiopaque markers on overtube / Precise fluoroscopic control
- ☑ Unique design / Safe removal of stents from their original position or stents migrated into stomach
- ☑ Through-the-scope application / Extraction cable is designed for use through working channel of standard endoscope (2.8 mm) / Retrieval loop of stent is captured with arresting hook under direct vision

### **Additional description**

9.4 mm (28 F) / 100 cm overtube with distal radiopaque marker 2.6 mm / 150 cm stainless steel extraction cable consisting of central wire with arresting hook and braided sheath