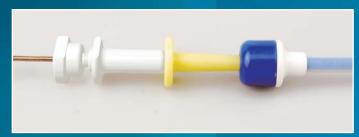

### **Additional description**

9.4 mm (28 F) / 100 cm overtube with distal radiopaque marker 2.6 mm / 150 cm stainless steel extraction cable consisting of central wire with arresting hook and braided sheath

### Available sizes

| REF No.        | Extraction cable       |             | Overtube    |                       |
|----------------|------------------------|-------------|-------------|-----------------------|
|                | Outer<br>diameter [mm] | Length [cm] | Length [cm] | Outer<br>diameter [F] |
| 015-01-28-1000 | 2.6                    | 150         | 100         | 28                    |