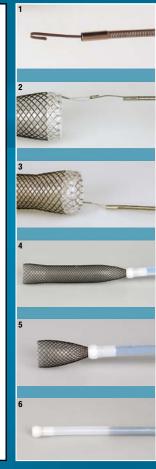

### **Features / Benefits**

- ☑ Atraumatic stent capture / Stent is completely retrieved into overtube prior to removal / No shearing forces on esophageal wall
- ☑ Excellent radiopacity / Stainless steel cable and radiopaque markers on overtube / Precise fluoroscopic control
- ☑ Unique design / Safe removal of stents from their original position or stents migrated into stomach
- ☑ Through-the-scope application / Extraction cable is designed for use through working channel of standard endoscope (2.8 mm) / Retrieval loop of stent is captured with arresting hook under direct vision

### **Additional description**

9.4 mm (28 F) / 100 cm overtube with distal radiopaque marker 2.6 mm / 150 cm stainless steel extraction cable consisting of central wire with arresting hook and braided sheath